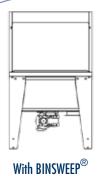

## On demand availbale:

- Integrated bag compactor
- Integrated BINSWEEP®
- Integrated vibrated hopper
- Carbon steel design, powder coating 304L stainless steel
- Feets of various hights

|            | RSM03       |  |  |  |  |
|------------|-------------|--|--|--|--|
| A          | 1006        |  |  |  |  |
| В          | 1208        |  |  |  |  |
| <b>C</b> * | 2166<br>606 |  |  |  |  |
| <b>D</b> * |             |  |  |  |  |
| E*         | 800         |  |  |  |  |
| F**        | 282         |  |  |  |  |
| G**        | 458         |  |  |  |  |