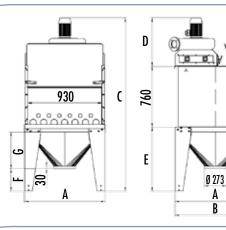

## On demand availbale:

- Integrated bag compactor
- Integrated BINSWEEP®
- Integrated vibrated hopper
- Carbon steel design, powder coating 304L stainless steel
- Feets of various hights

|            | RSM03       |  |  |  |  |
|------------|-------------|--|--|--|--|
| A          | 1006        |  |  |  |  |
| В          | 1208        |  |  |  |  |
| <b>C</b> * | 2166<br>606 |  |  |  |  |
| <b>D</b> * |             |  |  |  |  |
| E*         | 800         |  |  |  |  |
| F**        | 282         |  |  |  |  |
| G**        | 458         |  |  |  |  |

- \* Depending on the height of the filter elements and on the type of support feet
- \*\* Depending on the hopper model

| Filter Element      |        |                                                                                                                                                                                          |        |             |                   |                |  |  |
|---------------------|--------|------------------------------------------------------------------------------------------------------------------------------------------------------------------------------------------|--------|-------------|-------------------|----------------|--|--|
| Туре                |        |                                                                                                                                                                                          | Number | Height (mm) | Surface Area (m²) | Fan Power (kW) |  |  |
| Cartridges          | Ī (-)( | $\Rightarrow \bigcirc \bigcirc$ | 14     | 520         | 12                | 1.1            |  |  |
|                     |        |                                                                                                                                                                                          |        | 770         | 18                |                |  |  |
|                     |        |                                                                                                                                                                                          |        | 920         | 22                |                |  |  |
| Cylindrical<br>Bags |        |                                                                                                                                                                                          | 14     | 520         | 3                 | 0.75           |  |  |
|                     |        |                                                                                                                                                                                          |        | 920         | 5                 |                |  |  |
|                     |        |                                                                                                                                                                                          |        | 1360        | 8                 | 1.1            |  |  |
| Elliptical Bags     |        |                                                                                                                                                                                          | 18     | 520         | 4                 | 0.75           |  |  |
|                     |        |                                                                                                                                                                                          |        | 920         | 7                 |                |  |  |
|                     |        |                                                                                                                                                                                          |        | 1360        | 10                | 1.1            |  |  |