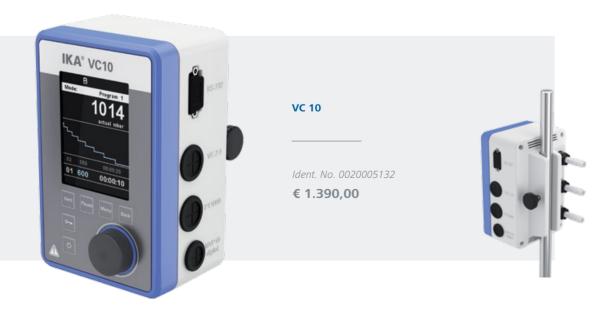

With the bench- or stand-mountable VC 10 vacuum controller, we have developed an easily installable and ready-to-use product that offers numerous special features:

- > multi-use option with a single vacuum source
- > cleaning function guarantees particularly long valve lifecycles (individually adjustable for every application)
- > ceramic pressure sensor with outstanding resistance to chemicals
- > 10 programmes can be saved, with up to 10 pressure/time sequences
- connection of a PT 1000 sensor allows integrated temperature measurement for all applications

An integrated ventilation valve enables simple pressure equalisation and aeration with inert gas on process completion. In addition to this, the VENT Short KEY button allows pressure equalisation during a running process.

Improved process efficiency and a higher solvent recovery rate is ensured by the electronic control system of the VC 10.

You can connect a VC 10 for any of your applications in the feed line from each of your vacuum sources with the aid of a VC 10.300 (this can be multiplied as often as you like, depending on the performance of your source).