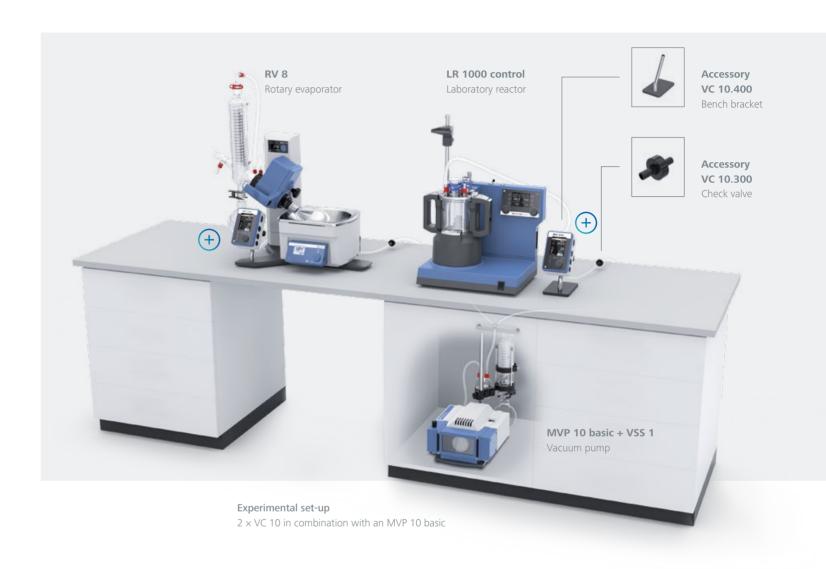

Improved process efficiency and a higher solvent recovery rate is ensured by the electronic control system of the VC 10.

You can connect a VC 10 for any of your applications in the feed line from each of your vacuum sources with the aid of a VC 10.300 (this can be multiplied as often as you like, depending on the performance of your source).

#### **Applications**

- > Vacuum distillation with a rotary evaporator
- > Chemical process technologies
- > Laboratory reactors, analytical devices
- > Centralised and decentralised vacuum supply
- > Filtration and desiccators