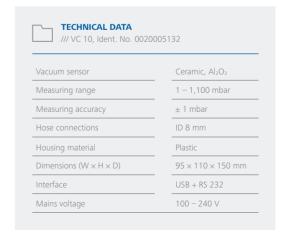

With the bench- or stand-mountable VC 10 vacuum controller, we have developed an easily installable and ready-to-use product that offers numerous special features:

- > multi-use option with a single vacuum source
- > cleaning function guarantees particularly long valve lifecycles (individually adjustable for every application)
- > ceramic pressure sensor with outstanding resistance to chemicals
- > 10 programmes can be saved, with up to 10 pressure/time sequences
- connection of a PT 1000 sensor allows integrated temperature measurement for all applications